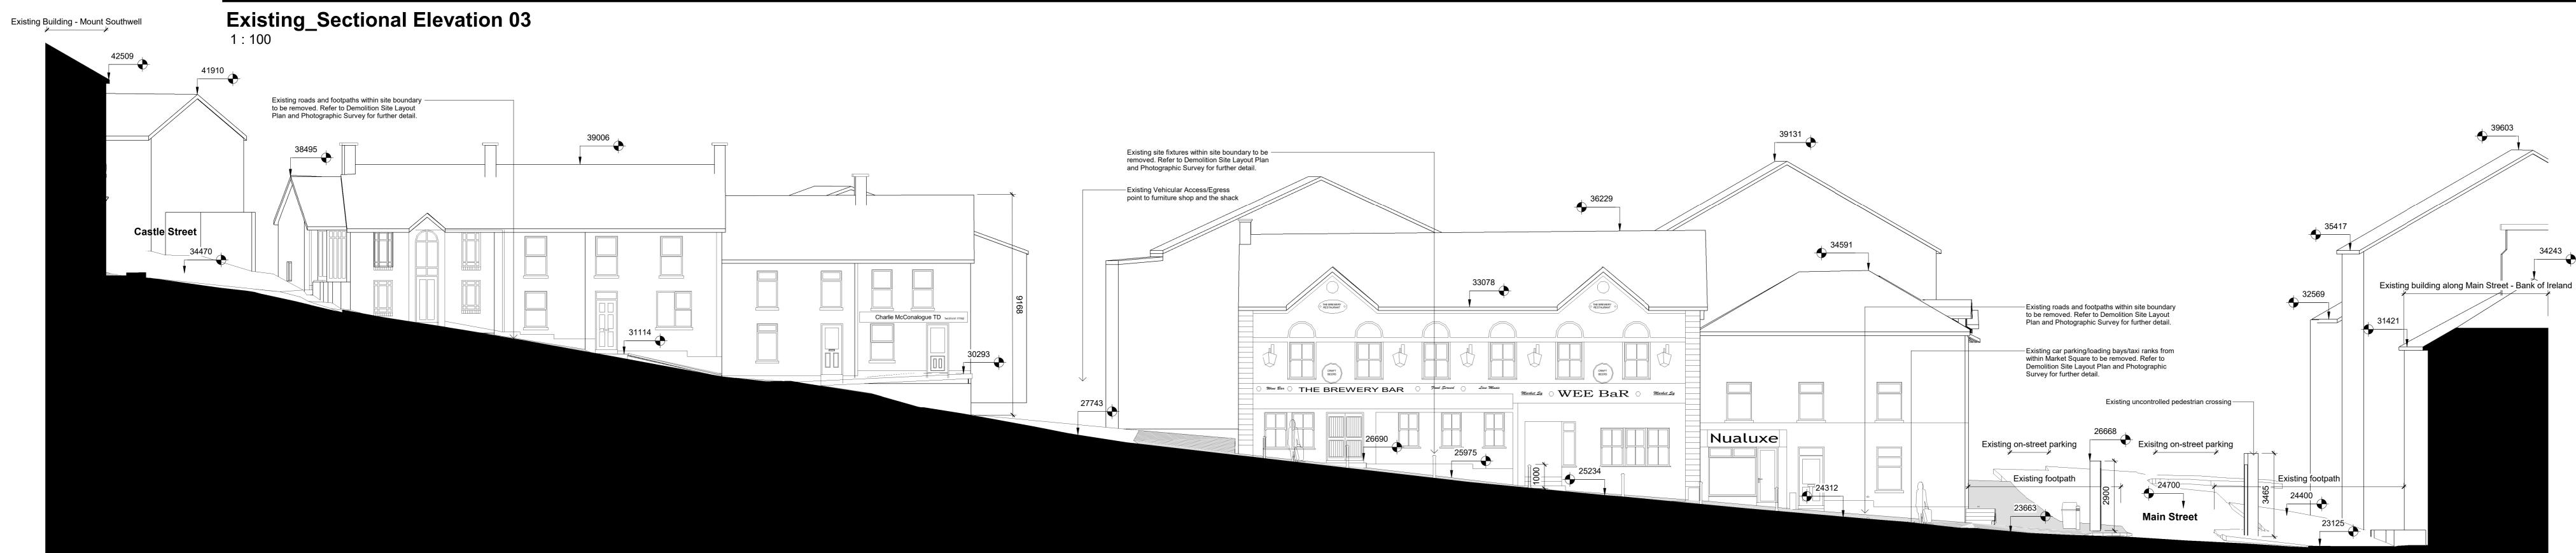

Existing\_Sectional Elevation 05

**Comhairle Contae** Dhún na nGall **Donegal County Council** 

Community Development & Planning Services
Regeneration & Development Team Three Rivers Centre, Lifford, Co Donegal Tel:(074)9153900 I Fax:(074)9141793 I www.donegalcoco.ie