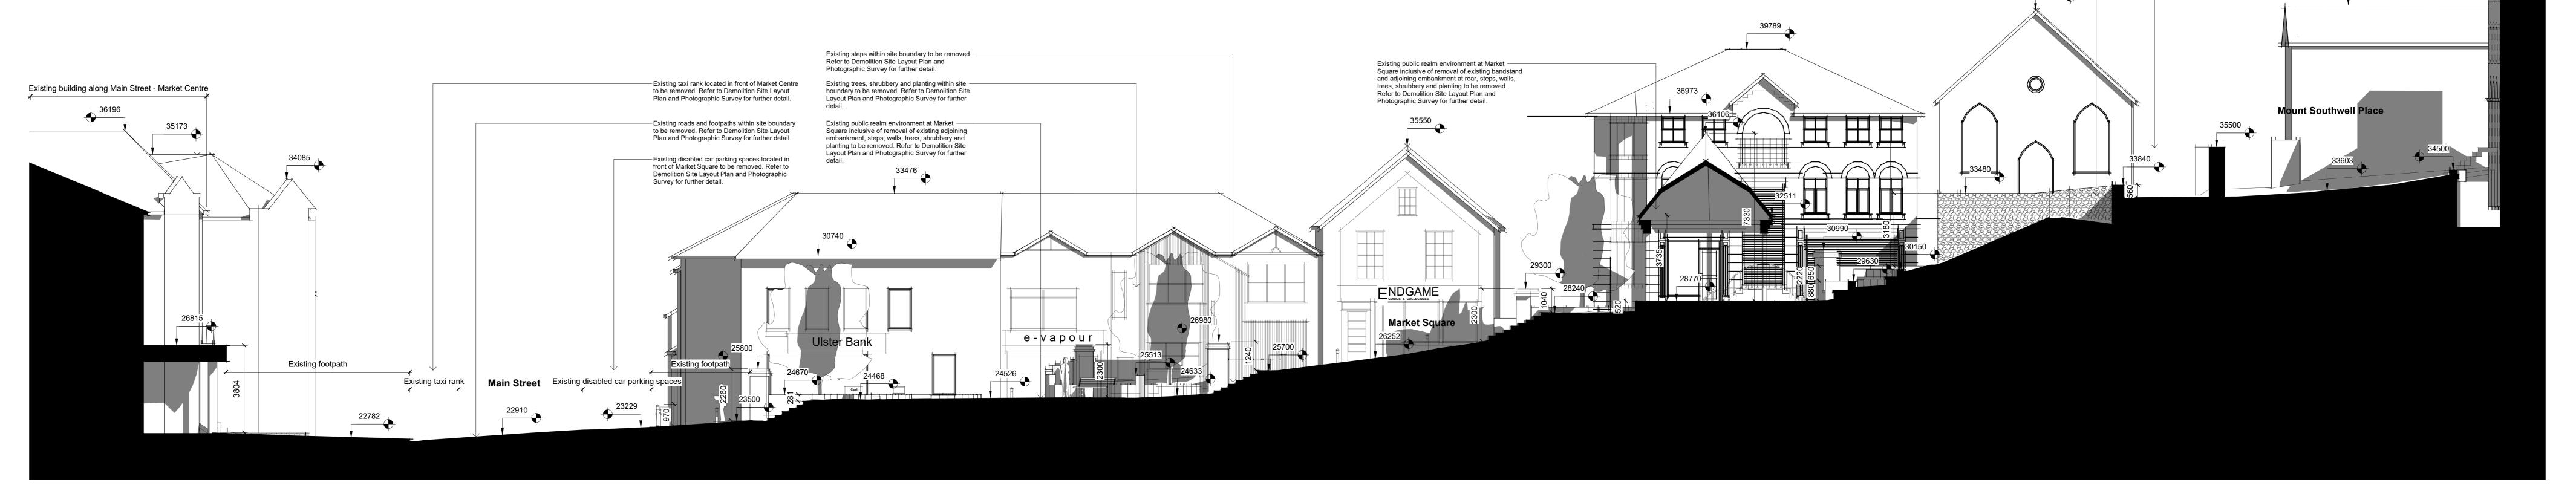

Existing Building - Mount Southwell

Existing stone wall within site boundary to be

Existing Access/Egress point to private dwelling