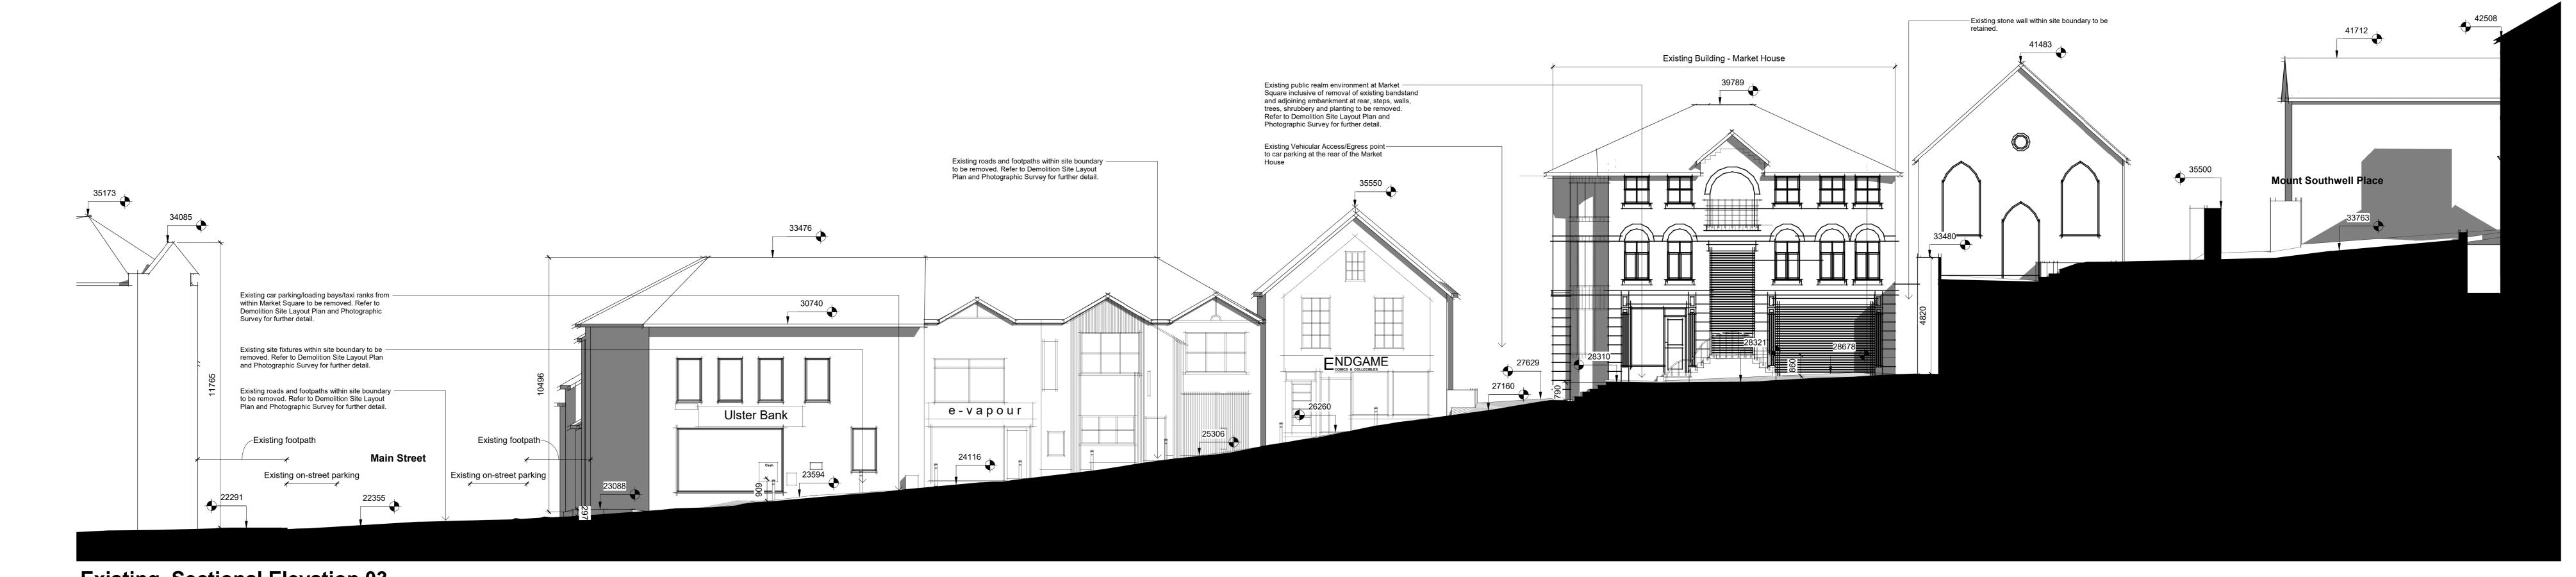

Existing Building - Mount Southwell

Existing stone wall within site boundary to be

Existing Access/Egress point to private dwelling